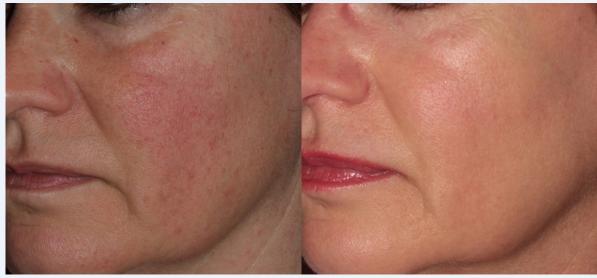

#### CLEARSILK® — SKIN TYPE I-VI

ClearSilk delivers non-ablative Nd:YAG 1064 nm wavelength to address skin's minor imperfections such as diffuse redness, rosacea, fine lines, wrinkles, acne scars and the appearance of large pores for improved luminosity, skin revitalization and subtle to refined results for all skin types, in all seasons, with zero downtime.

# BECAUSE RESULTS MATTER TO YOUR PATIENTS

CLEARSILK® | 1 months post 4 tx | courtesy of Rebecca Gelber, MD

**CLEARSILK® + FOREVER YOUNG™ BBL®** | 6 years of yearly routine tx total of 8 tx | courtesy of Antonio Campo Voegeli, MD