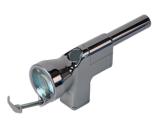

#### CLEARV® High Power Nd:YAG — SKIN TYPE I-VI

ClearV Nd:YAG 1064 nm laser is a breakthrough solution to more effectively and comfortably treat tiny spider veins to resistant reticular vessels and vascular malformations. It features advanced engineering solution, Subsurface Vein Illumination™ (SVI™) which optimizes visualization of subsurface and feeder veins to enhance treatment. Combine with BBL for treating varying vascular pathologies.

- Precision integrated cooling from 5 25 °C for safety and comfort
- Choose from 2 6 mm spot sizes by adjusting directly on the handpiece
- Easy user experience via intuitive application driven software

Subsurface Vein Illumination

ClearV Indication Driven User Interface

8 | You Deserve Quality – The JOULE® X Platform | 9