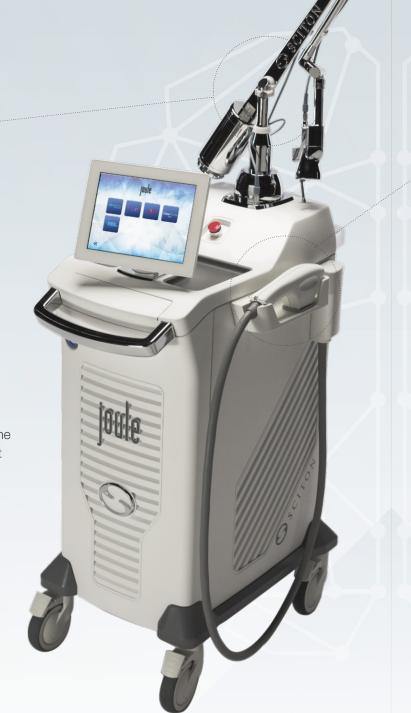

#### **CUSTOM-BUILT**

To Meet Your Practice Needs

# CUSTOMIZABLE

# CUSTOMIZABLE MODULAR LASER AND LIGHT PLATFORM DESIGN

Each JOULE X is custom-built with best-in-class application modules empowering your practice to fit your needs now and into the future. This value ecosystem defines upgradeability and expandability at anytime as your business grows, or as new, sensational technology becomes available like BBL® HERO.

#### THE JOULE® X STORY

Since 1997, Sciton has proudly designed and manufactured in Palo Alto, CA not only the JOULE X platform, but the thousands of premium parts and components which go into it. This is just one reason for its outstanding craftsmanship, quality and longevity. JOULE X is made to order in the U.S.A. powered with proven and innovative technology advancing aesthetic and medical options for clinicians and patients worldwide.

#### **CREATE YOUR PLATFORM**

Choose best-in-class modules for best patient satisfying results and offerings, greater return-on-investment, and sustainable profitable growth. Add modules at any time.

The Sciton JOULE X Platform has multiple FDA cleared indications for its system and modules. For a complete list, contact your local representative or Sciton at info@sciton.com.