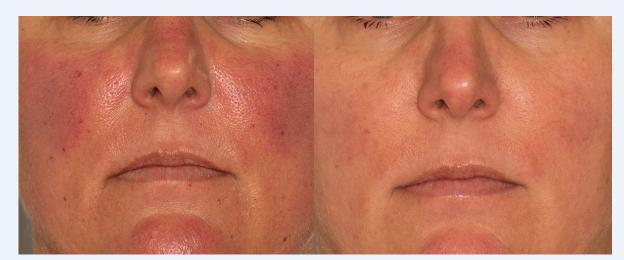

#### **VASCULAR**

BBL®, CLEARV®

Diffuse Redness, Rosacea, Lesions

Vessels and Veins You Can and Cannot See

#### BBL® Vascular Phototherapy — SKIN TYPE I-V

Selected Broadband Light Smart Filters effectively and efficiently treats superficial vascularity on the face and body. Application driven software for rosacea, cherry angiomas, facial bruise, facial vessels, body vascular. Superb results in fewer treatments when compared to other IPL devices.

#### CLEARV® High Power Nd:YAG — SKIN TYPE I-VI

ClearV Nd:YAG 1064 nm laser is a breakthrough solution to more effectively and comfortably treat tiny spider veins to resistant reticular vessels and vascular malformations. It features advanced engineering solution, Subsurface Vein Illumination™ (SVI™) which optimizes visualization of subsurface and feeder veins to enhance treatment. Combine with BBL for treating varying vascular pathologies.