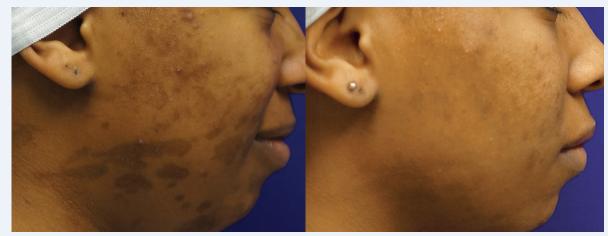

#### **PIGMENTATION**

BBL® FAMILY OF BRANDS, HALO®, CLEARSILK® Textural, Wrinkles, Acne, Aging Skin

Scar Revision

Discoloration, Dullness, Uneven Tone, Age Spots

# **SKIN QUALITY | PIGMENTATION**

Textural, Wrinkles, Scar Revision, Acne, Aging Skin Discoloration, Dullness, Uneven Tone, Age Spots