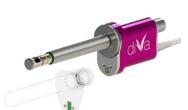

#### **DIVA®** Hybrid Fractional Laser — **SKIN TYPE I-VI**

diVa vaginal laser features delivery of dual wavelengths: 1470 nm, a non-ablative laser and 2940 nm, an ablative laser. Can be used together as a blend or independently for resurfacing lesions and scars.

- Motorized automation creates homogeneous delivery with precise control
- Customize energy to treatment area, tunable to depth and density
- Easy user interface for selecting parameters and distance traveled guide
- Guided measurement rings on barrel
- Single-use Strengthened Quartz Dilator (SQD)