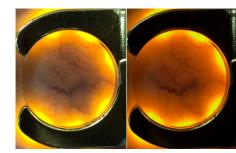

#### CLEARV® High Power Nd:YAG — SKIN TYPE I-VI

ClearV Nd:YAG 1064 nm laser is a breakthrough solution to more effectively and comfortably treat tiny spider veins to resistant reticular vessels and vascular malformations. It features advanced engineering solution, Subsurface Vein Illumination™ (SVI™) which optimizes visualization of subsurface and feeder veins to enhance treatment. Combine with BBL for treating varying vascular pathologies.

Subsurface Vein Illumination

ClearV Indication Driven User Interface

8 | You Deserve Quality – The JOULE® X Platform | 9