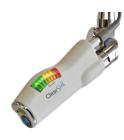

#### HALO® (Hybrid Fractional Laser) — SKIN TYPE I-VI

HALO is the award-winning tunable hybrid fractional laser that delivers a non-ablative and an ablative wavelength to the same microscopic treatment zone. Combining these two wavelengths creates a strong synergistic effect, resulting in an impressive corrective solution for the return of glowing skin.

- Application driven software treatments for face, neck, chest, hands, body
- LED speedometer lights ensures rapid and even treatment
- Dynamic Thermal Optimization (DTO) provides precise temperature control
- High revenue and profit generating procedure