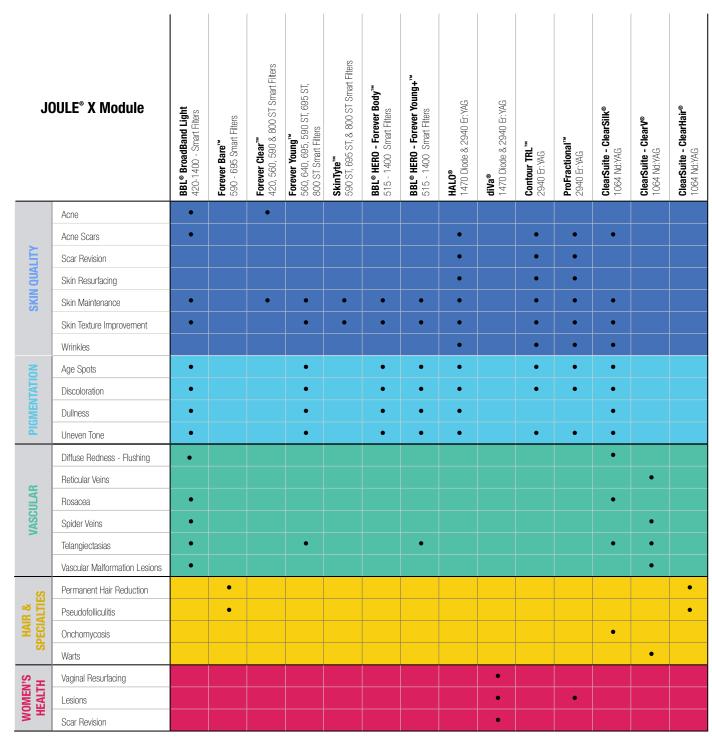

#### **CREATE YOUR PLATFORM**

Choose best-in-class modules for best patient satisfying results and offerings, greater return-on-investment, and sustainable profitable growth. Add modules at any time.

The Sciton JOULE X Platform has multiple FDA cleared indications for its system and modules. For a complete list, contact your local representative or Sciton at info@sciton.com.

# **SKIN QUALITY | PIGMENTATION**

Textural, Wrinkles, Scar Revision, Acne, Aging Skin Discoloration, Dullness, Uneven Tone, Age Spots

### HAIR REMOVAL & SPECIALTIES

Unwanted Hair, Pseudofolliculitis, Onychomycosis, Plantar Warts