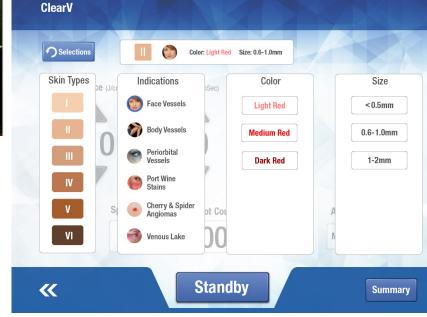

#### CLEARV® High Power Nd:YAG — SKIN TYPE I-VI

ClearV Nd:YAG 1064 nm laser is a breakthrough solution to more effectively and comfortably treat tiny spider veins to resistant reticular vessels and vascular malformations. It features advanced engineering solution, Subsurface Vein Illumination™ (SVI™) which optimizes visualization of subsurface and feeder veins to enhance treatment. Combine with BBL for treating varying vascular pathologies.

- Precision integrated cooling from 5 25 °C for safety and comfort
- Choose from 2 6 mm spot sizes by adjusting directly on the handpiece
- Easy user experience via intuitive application driven software

Subsurface Vein Illumination

ClearV Indication Driven User Interface

8 | You Deserve Quality – The JOULE® X Platform | 9