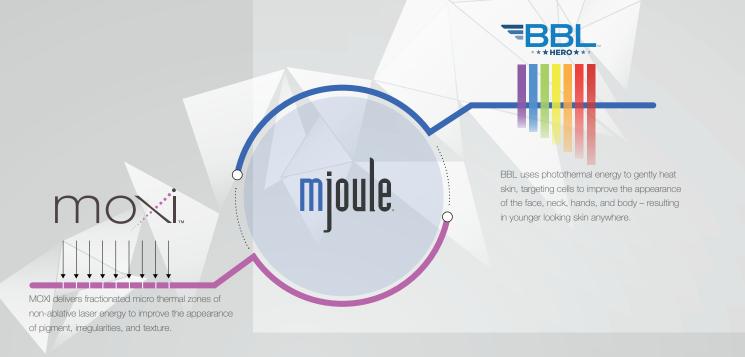

- A gentle approach to radiant skin, year round, every skin type
- Fractionated 1927 nm wavelength
- Delegateable with proven results
- Patients love it!

Lighten, brighten and refresh with MOXI™

The new mJOULE™ platform redefines standards for affordable quality and versatility. Because results matter at every budget.

- BBL HERO<sup>™</sup> now with Forever Body, helps turn back the visible signs of aging anywhere on the body
- MOXI<sup>™</sup> opens the door to a younger prejuvenation patient
- Forever Young BBL<sup>+™</sup> delivers more power and results for you and your patients.
- Versatile and synergistic treatments
- Single targeted treatments to regular skin care regimens
- Affordable and expandable; choose both or one, add second modality in the future

#### FOREVER CHANGE HOW YOU TREAT SKIN FROM HEAD TO TOE

The next generation BroadBand Light™ from Sciton, BBL HERO is finally here. BBL™ now with High Energy Rapid Output™, or HERO, can quickly deliver Forever results anywhere on the body.